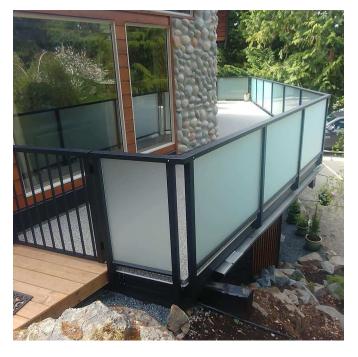

#### Frameless 12mm Glass Railings Short Post

#### Frameless 12mm Glass Railings Stand-offs, Base Shoe and Z-Clamp