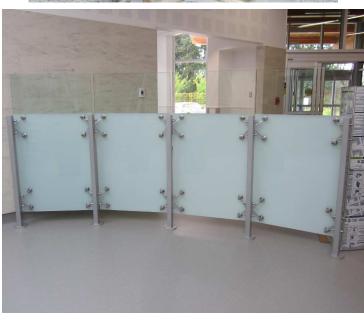

#### Frameless 12mm Glass Railings Short Post

#### Frameless 12mm Glass Railings Stand-offs, Base Shoe and Z-Clamp