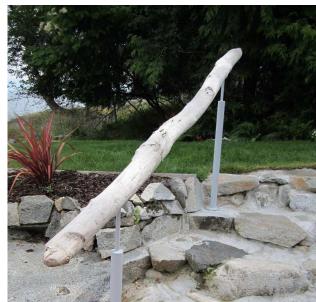

es



### K. & S. Top Rail Profiles











2.75



2x1



Round



Pipe

# Aluminum Picket Railings





















# Horizontal Bar Railings























# Framed 5mm Glass Railings





















#### Frameless 12mm Glass Railings Short Post



















#### Frameless 12mm Glass Railings Stand-offs, Base Shoe and Z-Clamp



















# Combination Glass & Picket





















#### Handrails









#### Glass profiles



Rainfall

Satin Etch

**Grey Tinted** 

Pinhead

#### **Casting Samples**



# Cable Railings











#### Aluminum Staircase









# Aluminum Fencing



















#### **Gates**



















## K. & S. Custom Awning/Canopy



















# K. & S. Custom Fabrications (Limited availability)