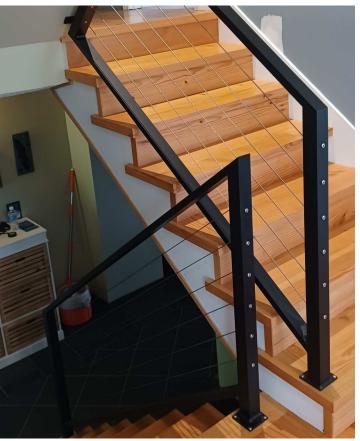

ream property to life. Being the industry leader on Vancouver Island that provides purposeful employment to great people and brings form, function, and innovation to all our projects.

- K. & S. Team

#### K. & S. Colour Samples



### K. & S. Top Rail Profiles











2.75



2x1



Round



Pipe

# Aluminum Picket Railings





















# Horizontal Bar Railings























# Framed 5mm Glass Railings





















#### Frameless 12mm Glass Railings Short Post



















#### Frameless 12mm Glass Railings Stand-offs, Base Shoe and Z-Clamp



















# Combination Glass & Picket





















#### Handrails









#### Glass profiles



Rainfall

Satin Etch

**Grey Tinted** 

Pinhead

#### **Casting Samples**



# Cable Railings











#### Aluminum Staircase









# Aluminum Fencing



















#### **Gates**



















## K. & S. Custom Awning/Canopy



















# K. & S. Custom Fabrications (Limited availability)