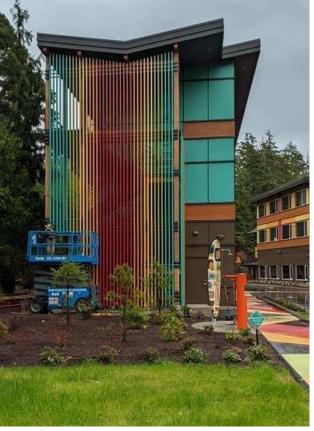

Samples



### K. & S. Top Rail Profiles











2.75



2x1



Round



Pipe

# Aluminum Picket Railings





















# Horizontal Bar Railings























# Framed 5mm Glass Railings





















#### Frameless 12mm Glass Railings Short Post



















#### Frameless 12mm Glass Railings Stand-offs, Base Shoe and Z-Clamp



















# Combination Glass & Picket





















#### Handrails









#### Glass profiles



Rainfall

Satin Etch

**Grey Tinted** 

Pinhead

#### **Casting Samples**



# Cable Railings











#### Aluminum Staircase









# Aluminum Fencing



















#### **Gates**



















## K. & S. Custom Awning/Canopy



















# K. & S. Custom Fabrications (Limited availability)