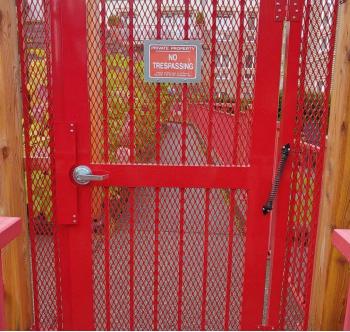

lour Samples



### K. & S. Top Rail Profiles











2.75



2x1



Round



Pipe

# Aluminum Picket Railings





















# Horizontal Bar Railings























# Framed 5mm Glass Railings





















#### Frameless 12mm Glass Railings Short Post



















#### Frameless 12mm Glass Railings Stand-offs, Base Shoe and Z-Clamp



















# Combination Glass & Picket





















#### Handrails









#### Glass profiles



Rainfall

Satin Etch

**Grey Tinted** 

Pinhead

#### **Casting Samples**



# Cable Railings











#### Aluminum Staircase









# Aluminum Fencing



















#### **Gates**



















## K. & S. Custom Awning/Canopy



















# K. & S. Custom Fabrications (Limited availability)