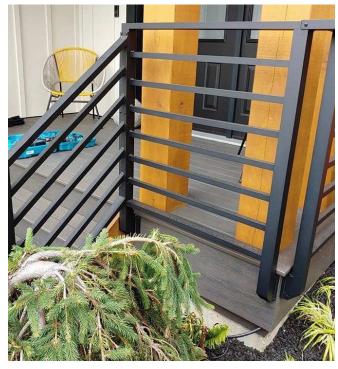

# K. & S. Railings Ltd. Product Catalog Est. 1969





To combine safety and aesthetic appeal by working together as a team to bring our customers dream property to life. Being the industry leader on Vancouver Island that provides purposeful employment to great people and brings form, function, and innovation to all our projects.

- K. & S. Team

#### K. & S. Colour Samples



### K. & S. Top Rail Profiles











2.75



2x1



Round



Pipe

# Aluminum Picket Railings





















# Horizontal Bar Railings























# Framed 5mm Glass Railings





















#### Frameless 12mm Glass Railings Short Post



















#### Frameless 12mm Glass Railings Stand-offs, Base Shoe and Z-Clamp



















# Combination Glass & Picket





















#### Handrails









#### Glass profiles



Rainfall

Satin Etch

**Grey Tinted** 

Pinhead

#### **Casting Samples**



# Cable Railings











#### Aluminum Staircase









# Aluminum Fencing



















#### **Gates**



















## K. & S. Custom Awning/Canopy



















# K. & S. Custom Fabrications (Limited availability)