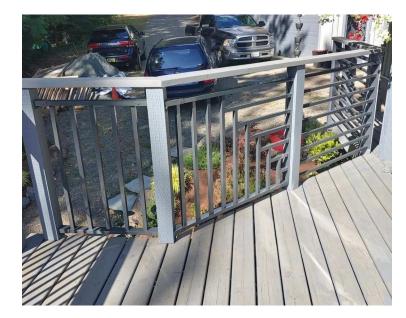

ples



### K. & S. Top Rail Profiles











2.75



2x1



Round



Pipe

# Aluminum Picket Railings





















# Horizontal Bar Railings























# Framed 5mm Glass Railings





















#### Frameless 12mm Glass Railings Short Post



















#### Frameless 12mm Glass Railings Stand-offs, Base Shoe and Z-Clamp



















# Combination Glass & Picket





















#### Handrails









#### Glass profiles



Rainfall

Satin Etch

**Grey Tinted** 

Pinhead

#### **Casting Samples**



# Cable Railings











#### Aluminum Staircase









# Aluminum Fencing



















#### **Gates**



















## K. & S. Custom Awning/Canopy



















# K. & S. Custom Fabrications (Limited availability)