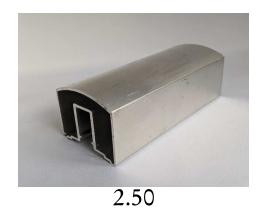

# K. & S. Railings Ltd. Product Catalog Est. 1969





To combine safety and aesthetic appeal by working together as a team to bring our customers dream property to life. Being the industry leader on Vancouver Island that provides purposeful employment to great people and brings form, function, and innovation to all our projects.

- K. & S. Team

#### K. & S. Colour Samples



### K. & S. Top Rail Profiles











2.75



2x1



Round



Pipe

# Aluminum Picket Railings





















# Horizontal Bar Railings























# Framed 5mm Glass Railings





















#### Frameless 12mm Glass Railings Short Post



















#### Frameless 12mm Glass Railings Stand-offs, Base Shoe and Z-Clamp



















# Combination Glass & Picket





















#### Handrails









#### Glass profiles



Rainfall

Satin Etch

**Grey Tinted** 

Pinhead

#### **Casting Samples**



# Cable Railings











#### Aluminum Staircase









# Aluminum Fencing



















#### **Gates**



















## K. & S. Custom Awning/Canopy



















# K. & S. Custom Fabrications (Limited availability)