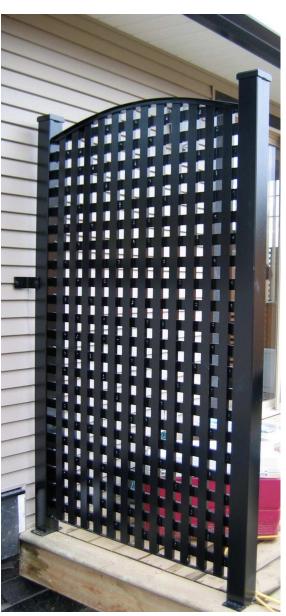

### K. & S. Top Rail Profiles











2.75



2x1



Round



Pipe

# Aluminum Picket Railings





















# Horizontal Bar Railings























# Framed 5mm Glass Railings





















#### Frameless 12mm Glass Railings Short Post



















#### Frameless 12mm Glass Railings Stand-offs, Base Shoe and Z-Clamp



















# Combination Glass & Picket





















#### Handrails









#### Glass profiles



Rainfall

Satin Etch

**Grey Tinted** 

Pinhead

#### **Casting Samples**



# Cable Railings











#### Aluminum Staircase









# Aluminum Fencing



















#### **Gates**



















## K. & S. Custom Awning/Canopy



















# K. & S. Custom Fabrications (Limited availability)