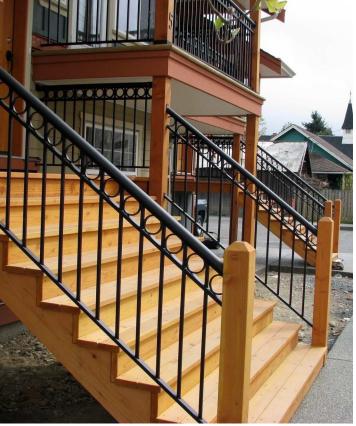

# K. & S. Railings Ltd. Product Catalog Est. 1969





To combine safety and aesthetic appeal by working together as a team to bring our customers dream property to life. Being the industry leader on Vancouver Island that provides purposeful employment to great people and brings form, function, and innovation to all our projects.

- K. & S. Team

#### K. & S. Colour Samples



### K. & S. Top Rail Profiles











2.75



2x1



Round



Pipe

# Aluminum Picket Railings





















# Horizontal Bar Railings























# Framed 5mm Glass Railings





















#### Frameless 12mm Glass Railings Short Post



















#### Frameless 12mm Glass Railings Stand-offs, Base Shoe and Z-Clamp



















# Combination Glass & Picket





















#### Handrails









#### Glass profiles



Rainfall

Satin Etch

**Grey Tinted** 

Pinhead

#### **Casting Samples**



# Cable Railings











#### Aluminum Staircase









# Aluminum Fencing



















#### **Gates**



















## K. & S. Custom Awning/Canopy



















# K. & S. Custom Fabrications (Limited availability)