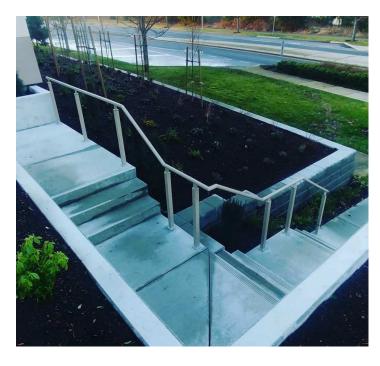

td. Product Catalog Est. 1969





To combine safety and aesthetic appeal by working together as a team to bring our customers dream property to life. Being the industry leader on Vancouver Island that provides purposeful employment to great people and brings form, function, and innovation to all our projects.

- K. & S. Team

#### K. & S. Colour Samples



### K. & S. Top Rail Profiles











2.75



2x1



Round



Pipe

# Aluminum Picket Railings





















# Horizontal Bar Railings























# Framed 5mm Glass Railings





















#### Frameless 12mm Glass Railings Short Post



















#### Frameless 12mm Glass Railings Stand-offs, Base Shoe and Z-Clamp



















# Combination Glass & Picket





















#### Handrails









#### Glass profiles



Rainfall

Satin Etch

**Grey Tinted** 

Pinhead

#### **Casting Samples**



# Cable Railings











#### Aluminum Staircase









# Aluminum Fencing



















#### **Gates**



















## K. & S. Custom Awning/Canopy



















# K. & S. Custom Fabrications (Limited availability)